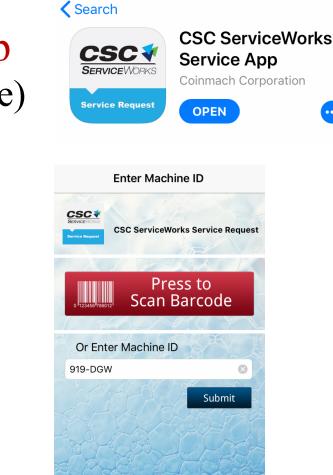

## How to Report Laundry Machines

1. Install the CSC ServiceWorks Service App (tip: search for "coinmach" on Playstore/Appstore)

2. Scan the Machine Barcode (or enter the machine ID manually)

- 3. Enter the problem and submit report!
  - Please choose the appropriate Problem from the drop-down menu.
  - Add details in the Comments.
  - Put gcfix@princeton.edu in the Your Email Address field.