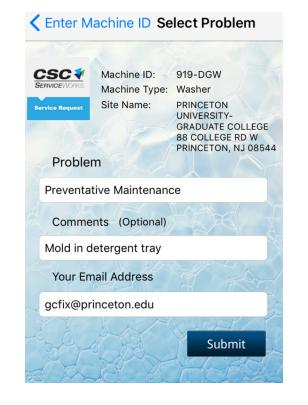

## How to Report Laundry Machines

1. Install the CSC ServiceWorks Service App (tip: search for "coinmach" on Playstore/Appstore)

2. Scan the Machine Barcode (or enter the machine ID manually)

- 3. Enter the problem and submit report!
  - Please choose the appropriate Problem from the drop-down menu.
  - Add details in the Comments.
  - Put gcfix@princeton.edu in the Your Email Address field.

(Eg: Choose "Preventative Maintenance" and Comment "mold in detergent tray") FAQ

- What CAN I report in the app?
  - Faulty or out of order laundry machines
  - Dirty or smelling laundry machines
- What CAN'T I report in the app?
  - Refund requests (Instead use: <u>www.cscsw.com/refund-request</u>)
- How many can I report?
  - As many as you want
- In case of any issues, contact gcfix@princeton.edu